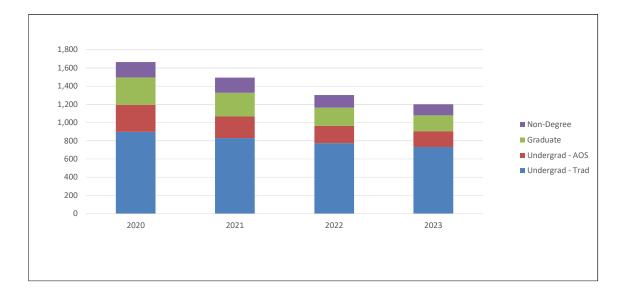

Enrollment History (Fall 2020-2023)

|                                                             | Fall       | Fall | Fall | Fall |
|-------------------------------------------------------------|------------|------|------|------|
|                                                             | 2020       | 2021 | 2022 | 2023 |
| Undergraduate (Traditional)                                 | 899        | 830  | 773  | 732  |
| Associate's (AOS)                                           | 58         | 48   | 46   | 17   |
| Undergraduate (AOS)                                         | 237        | 190  | 144  | 157  |
| Subtotal - Undergraduate                                    | 1194       | 1068 | 963  | 906  |
| Graduate                                                    |            |      |      |      |
| Master of Arts in Education                                 | 39         | 37   | 20   | 8    |
| Master of Arts in Teaching                                  | 96         | 93   | 92   | 75   |
| Master of Arts in Organizational Training and Performance N | 37         | 24   | 14   | 16   |
| Master of Arts in Sport Administration                      | 25         | 27   | 18   | 28   |
| Master of Business Administration                           | <i>7</i> 5 | 54   | 53   | 46   |
| Master of Science in Nursing - Family Nurse Practitioner    | 30         | 24   | 4    | 0    |
| Subtotal - Graduate                                         | 302        | 259  | 201  | 173  |
| DEGREE-SEEKING SUBTOTAL                                     | 1496       | 1327 | 1164 | 1079 |
| Non-Degree Undergraduate/Graduate                           | 9          | 2    | 6    | 0    |
| Dual Enrolled                                               | 159        | 166  | 133  | 121  |
| TOTAL                                                       | 1664       | 1495 | 1303 | 1200 |