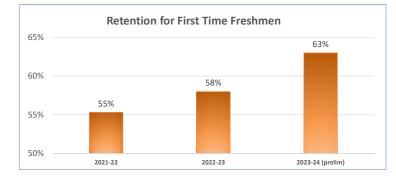

|                                                                      | Fall | Fall | Fall |
|----------------------------------------------------------------------|------|------|------|
|                                                                      | 2022 | 2023 | 2024 |
| Undergraduate (Traditional)                                          | 773  | 732  | 653  |
| Undergraduate (AOS)                                                  | 190  | 174  | 134  |
| Subtotal - Undergraduate                                             | 963  | 906  | 787  |
| (New Undergrad Students)                                             | 189  | 338  | 278  |
| Graduate                                                             |      |      |      |
| Master of Arts in Education