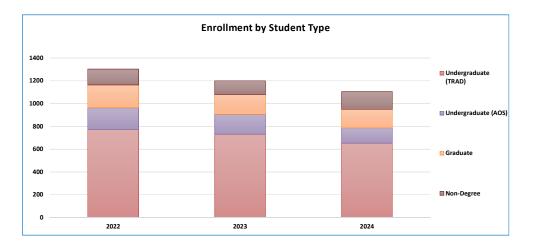

|                                                                      | Fall | Fall | Fall |
|----------------------------------------------------------------------|------|------|------|
|                                                                      | 2022 | 2023 | 2024 |
| Undergraduate (Traditional)                                          | 773  | 732  | 653  |
| Undergraduate (AOS)                                                  | 190  | 174  | 134  |
| Subtotal - Undergraduate                                             | 963  | 906  | 787  |
| (New Undergrad Students)                                             | 189  | 338  | 278  |
| Graduate                                                             |      |      |      |
| Master of Arts in Education                                          | 20   | 8    | 14   |
| Master of Arts in Teaching                                           | 92   | 75   | 66   |
| Master of Arts in Organizational Training and Performance Management | 14   | 16   | 16   |
| Master of Arts in Sport Management                                   | 18   | 28   | 26   |
| Master of Business Administration                                    | 53   | 46   | 41   |
| Master of Science in Nursing - Family Nurse Practitioner             | 4    | 0    | 0    |
| Subtotal - Graduate                                                  | 201  | 173  | 163  |
| (New Grad Students)                                                  | 62   | 90   | 91   |
| DEGREE-SEEKING SUBTOTAL                                              | 1164 | 1079 | 950  |
| Non-Degree Undergraduate/Graduate                                    | 6    | о    | 1    |
| Dual Enrolled                                                        | 133  | 121  | 154  |
| TOTAL                                                                | 1303 | 1200 | 1105 |
| Note: Change from Prior Year                                         | -192 | -103 | -95  |