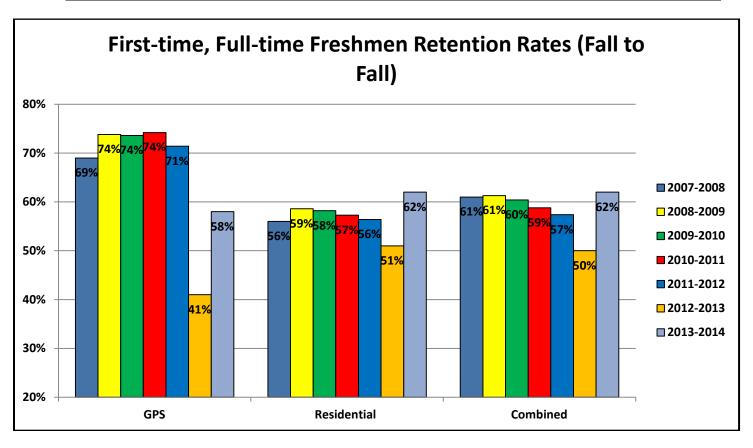

## First-Time, Full-Time Freshmen Retention

| Fall 2006 to Fall 2007                  |  |  |          |          |           |  |  |  |
|-----------------------------------------|--|--|----------|----------|-----------|--|--|--|
| Total Retained Not Percent Pct Retained |  |  |          |          |           |  |  |  |
|                                         |  |  | Retained | Retained | (Rounded) |  |  |  |
| Traditional Undergraduates              |  |  |          |          | 55%       |  |  |  |
| Adult & Working Professionals           |  |  |          |          | 62%       |  |  |  |
| Grand Total                             |  |  |          |          | 57%       |  |  |  |

| Fall 2007 to Fall 2008                  |  |  |          |          |           |  |  |  |
|-----------------------------------------|--|--|----------|----------|-----------|--|--|--|
| Total Retained Not Percent Pct Retained |  |  |          |          |           |  |  |  |
|                                         |  |  | Retained | Retained | (Rounded) |  |  |  |
| Traditional Undergraduates              |  |  |          |          | 56%       |  |  |  |
| Adult & Working Professionals           |  |  |          |          | 69%       |  |  |  |
| Grand Total                             |  |  |          |          | 61%       |  |  |  |

| Fall 2008 to Fall 2009                  |     |     |          |          |           |  |  |  |
|-----------------------------------------|-----|-----|----------|----------|-----------|--|--|--|
| Total Retained Not Percent Pct Retained |     |     |          |          |           |  |  |  |
|                                         |     |     | Retained | Retained | (Rounded) |  |  |  |
| Traditional Undergraduates              | 285 | 167 | 118      | 58.6%    | 59%       |  |  |  |
| Adult & Working Professionals           | 61  | 45  | 16       | 73.8%    | 74%       |  |  |  |
| Grand Total                             | 346 | 212 | 134      | 61.3%    | 61%       |  |  |  |

| Fall 2009 to Fall 2010        |                                         |     |          |          |           |  |  |  |  |
|-------------------------------|-----------------------------------------|-----|----------|----------|-----------|--|--|--|--|
|                               | Total Retained Not Percent Pct Retained |     |          |          |           |  |  |  |  |
|                               |                                         |     | Retained | Retained | (Rounded) |  |  |  |  |
| Traditional Undergraduates    | 316                                     | 184 | 132      | 58.2%    | 58%       |  |  |  |  |
| Adult & Working Professionals | 53                                      | 39  | 14       | 73.6%    | 74%       |  |  |  |  |
| Grand Total                   | 369                                     | 223 | 146      | 60.4%    | 60%       |  |  |  |  |

| Fall 2010 to Fall 2011                  |     |     |          |          |           |  |  |  |
|-----------------------------------------|-----|-----|----------|----------|-----------|--|--|--|
| Total Retained Not Percent Pct Retained |     |     |          |          |           |  |  |  |
|                                         |     |     | Retained | Retained | (Rounded) |  |  |  |
| Traditional Undergraduates              | 323 | 185 | 138      | 57.3%    | 57%       |  |  |  |
| Adult & Working Professionals           | 31  | 23  | 8        | 74.2%    | 74%       |  |  |  |
| Grand Total                             | 354 | 208 | 146      | 58.8%    | 59%       |  |  |  |

| Fall 2011 to Fall 2012                  |     |     |          |          |           |  |  |  |
|-----------------------------------------|-----|-----|----------|----------|-----------|--|--|--|
| Total Retained Not Percent Pct Retained |     |     |          |          |           |  |  |  |
|                                         |     |     | Retained | Retained | (Rounded) |  |  |  |
| Traditional Undergraduates              | 275 | 155 | 120      | 56.4%    | 56%       |  |  |  |
| Adult & Working Professionals           | 21  | 15  | 6        | 71.4%    | 71%       |  |  |  |
| Grand Total                             | 296 | 170 | 126      | 57.4%    | 57%       |  |  |  |

| Fall 2012 to Fall 2013                |     |     |          |          |           |  |  |  |
|---------------------------------------|-----|-----|----------|----------|-----------|--|--|--|
| Total Retained Not Percent Pct Retain |     |     |          |          |           |  |  |  |
|                                       |     |     | Retained | Retained | (Rounded) |  |  |  |
| Traditional Undergraduates            | 309 | 157 | 152      | 50.8%    | 51%       |  |  |  |
| Adult & Working Professionals         | 27  | 11  | 16       | 40.7%    | 41%       |  |  |  |
| Grand Total                           | 336 | 168 | 168      | 50.0%    | 50%       |  |  |  |

| Fall 2013 to Fall 2014        |                                       |     |          |          |           |  |  |  |
|-------------------------------|---------------------------------------|-----|----------|----------|-----------|--|--|--|
|                               | Total Retained Not Percent Pct Retain |     |          |          |           |  |  |  |
|                               |                                       |     | Retained | Retained | (Rounded) |  |  |  |
| Traditional Undergraduates    | 288                                   | 178 | 110      | 61.81%   | 61.8%     |  |  |  |
| Adult & Working Professionals | 12                                    | 7   | 5        | 58.33%   | 58.3%     |  |  |  |
| Grand Total                   | 300                                   | 185 | 115      | 61.67%   | 61.7%     |  |  |  |

| Full-time, First-Time Freshmen One-Year Retention |      |      |       |       |       |       |       |       |
|---------------------------------------------------|------|------|-------|-------|-------|-------|-------|-------|
| 2006- 2007- 2008- 2009- 2010- 2011- 2012- 2013-   |      |      |       |       |       |       |       | 2013- |
|                                                   | 2007 | 2008 | 2009  | 2010  | 2011  | 2012  | 2013  | 2014  |
| Adult & Working Professionals                     | 62%  | 69%  | 73.8% | 73.6% | 74.2% | 71.4% | 40.7% | 58.3% |
| Traditional Undergraduates                        | 55%  | 56%  | 58.6% | 58.2% | 57.3% | 56.4% | 50.8% | 61.8% |
| Combined                                          | 57%  | 61%  | 61.3% | 60.4% | 58.8% | 57.4% | 50.0% | 61.7% |