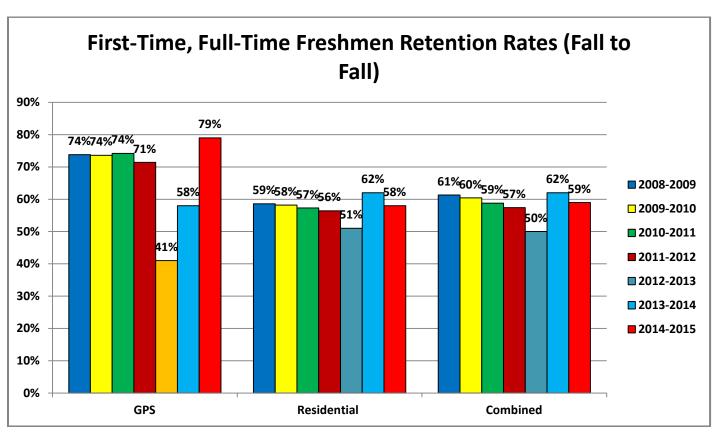

| Full-time, First-Time Freshmen One-Year Retention |       |       |       |       |       |       |       |       |       |
|---------------------------------------------------|-------|-------|-------|-------|-------|-------|-------|-------|-------|
|                                                   | 2006- | 2007- | 2008- | 2009- | 2010- | 2011- | 2012- | 2013- | 2014- |
|                                                   | 2007  | 2008  | 2009  | 2010  | 2011  | 2012  | 2013  | 2014  | 2015  |
| Adult & Working Professionals                     | 62%   | 69%   | 73.8% | 73.6% | 74.2% | 71.4% | 40.7% | 58.3% | 78.6% |
| Traditional Undergraduates                        | 55%   | 56%   | 58.6% | 58.2% | 57.3% | 56.4% | 50.8% | 61.8% | 58.1% |
| Combined                                          | 57%   | 61%   | 61.3% | 60.4% | 58.8% | 57.4% | 50.0% | 61.7% | 59.1% |